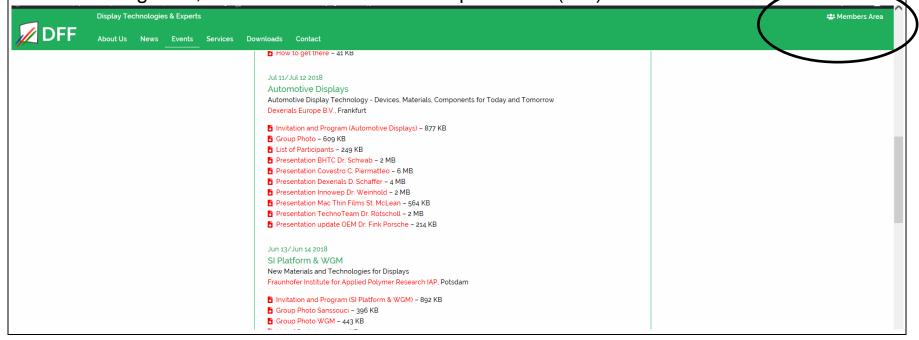

#### www.displayforum.de

New regulation for access to the "members area" in accordance with the applicable privacy policy:

The access data of each company are valid until the end of 2018. Members have like before full access to the presentations.

In 2019 each user gets his own account and must set his own password. If the password has been forgotten, the user can create a new password (link).

#### **New Download Area**

- New DFF Competence Matrix
- New DFF Flyer
- New Application Forms