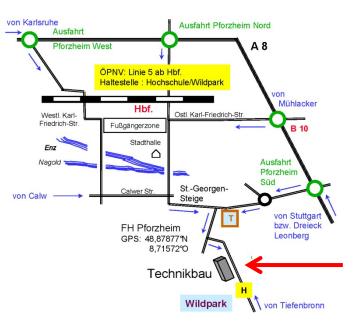

Location:

University Pforzheim Tiefenbronner Str. 65 75175 Pforzheim www.displaylabor.de

Room: T1.4.12 Time: 09:00-16:00