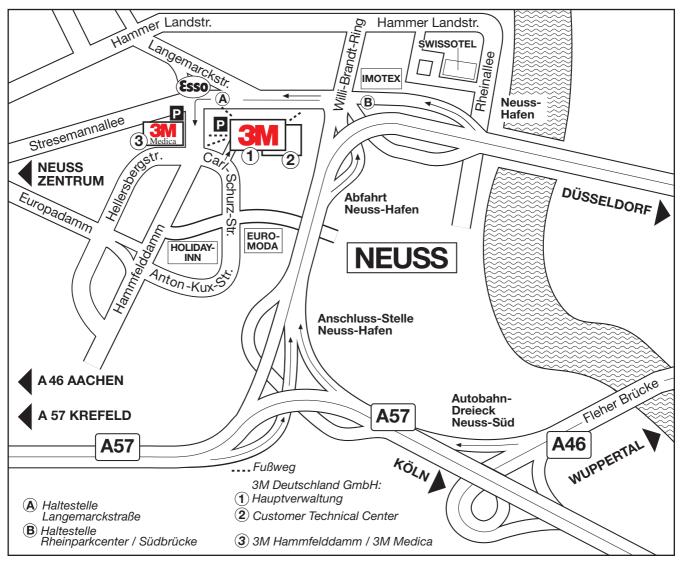

## From Düsseldorf

- Cross the Südbrücke and use the exit Neuss Hafen.
- Go straight on at the crossing (B), then turn left into Hammfelddamm (A) and go either to the 3M Deutschland GmbH: Headquarters/Customer Technical Center or to the 3M building Hammfelddamm/3M Medica.

#### From other cities

- Follow the motorways in accordance with the map till you reach the exit **Neuss Hafen**.
- Turn left at the crossing (B) and follow the detailed map.
- Then turn left into Hammfelddamm opposite the Esso petrol station (A) and then go either to the 3M Deutschland GmbH: Headquarters/Customer Technical Center or to the 3M building Hammfelddamm/3M Medica.

### To the 3M Deutschland GmbH Headquarters/Customer Technical Center

- Turn left at the next traffic light.
- Then turn left again into the parking lot of the 3M Deutschland GmbH ①. The barrier will open automatically when approaching it.
- Drive to the parking lot reserved for visitors (Besucherparkplatz).
- Stop at the barrier and announce your visit to the porter via the intercom.

#### To the 3M building Hammfelddamm/3M Medica

 Turn right from the Hammfelddamm before reaching 3M building Hammfelddamm/3M Medica ② to the parking lot.

## Main station Neuss

- From the main station Neuss in about 10 minutes by **taxi** (about 8 to 10 EURO).
- Or take the **train** (709) direction Düsseldorf and get off at the stop **Langemarckstraße** after about 10 minutes.