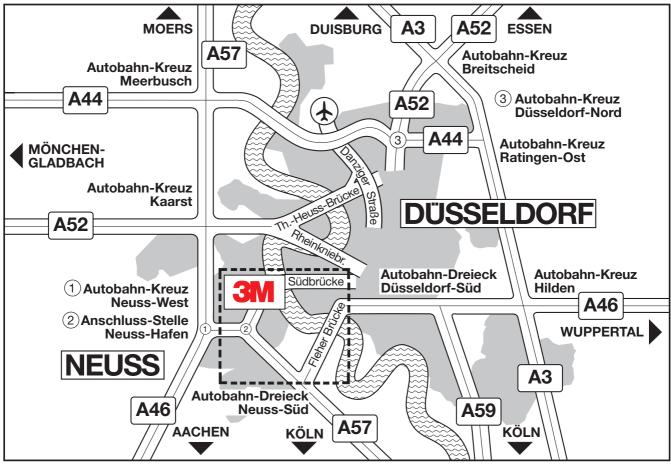

## From Düsseldorf

- Cross the Südbrücke and use the exit Neuss Hafen.
- Go straight on at the crossing (B), then turn left into Hammfelddamm (A) and go either to the 3M Deutschland GmbH: Headquarters/Customer Technical Center or to the 3M building Hammfelddamm/3M Medica.

#### From other cities

- Follow the motorways in accordance with the map till you reach the exit **Neuss Hafen**.
- Turn left at the crossing (B) and follow the detailed map.
- Then turn left into Hammfelddamm opposite the Esso petrol station (A) and then go either to the 3M Deutschland GmbH: Headquarters/Customer Technical Center or to the 3M building Hammfelddamm/3M Medica.

# **Rhein-Ruhr-Airport Düsseldorf**

A taxi ride to the 3M Headquarters in Neuss will take between 20 to 45 minutes – depending on the traffic (about 23 to 28 EURO).

**Recommendation for the taxi driver:** Drive along the river Rhine and cross the **Südbrücke** to the 3M Headquarters in Neuss.

# Main station Düsseldorf

• At **taxi** ride to the **3M Headquarters in Neuss** will take between 20 to 30 minutes (about 15 to 18 EURO).

**Recommendation for the taxi driver:** Cross the **Südbrücke** to the 3M Headquarters in Neuss.